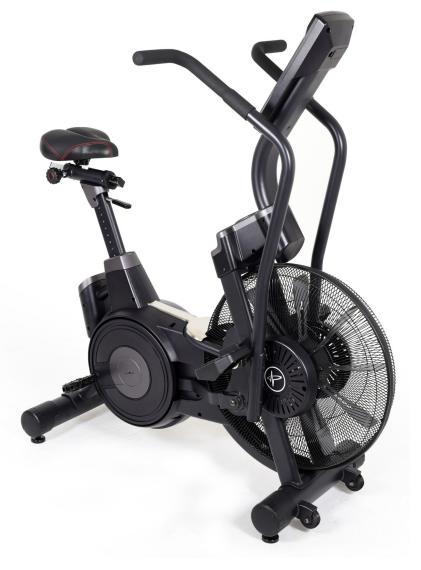

## **Description**

The Pulse Fitness AirBike is hugely versatile it uses air to create resistance for the user, the harder you push, pull and pedal, the harder you work. Power free and with a small footprint, this offers a hugely efficient cardiovascular product, and is robust enough to stand up to the toughest workouts.

The 7-inch LCD console has quick controls which provide a manual training mode and there are 12 preset programmes to offer a variety of workout options.

## **Key Features**

Drive system/fan

Transportation wheels

Console display/7" LCD

Actual product specifications may differ due to manufacturing requirements Pulse Fitness reserve the right to make changes to its products and services, where it considers necessary.