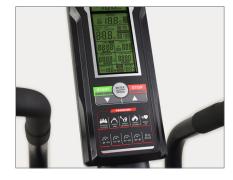

The 7-inch LCD console has quick controls which provide a manual training mode and there are 12 preset programmes to offer a variety of workout options.